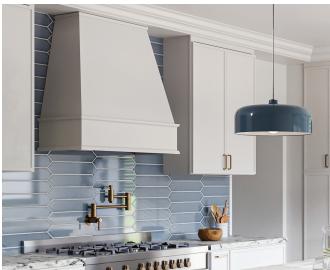

### **HOODS & HARDWARE**

Complete your design with KCD's Hoods, available in color-matched finishes, raw, or painted black, along with corresponding ventilation. Pair them with our Decorative Hardware Collection for the perfect complement to your cabinets and appliances.