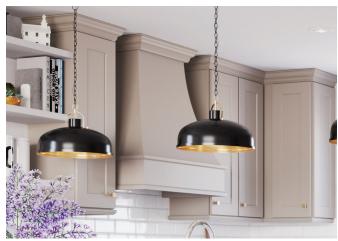

### **HOODS & HARDWARE**

Complete your design with KCD's Hoods, available in color-matched finishes, raw, or painted black, along with corresponding ventilation. Pair them with our Decorative Hardware Collection for the perfect complement to your cabinets and appliances.