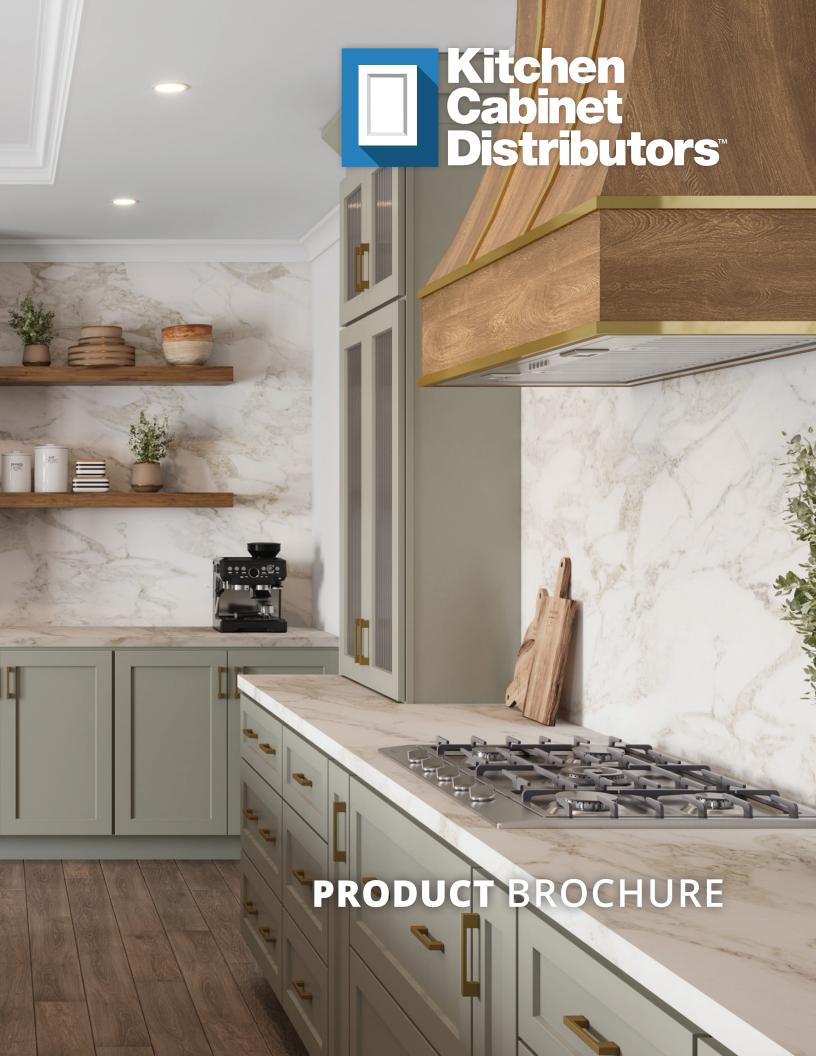

### **PREMIER SERIES**

Our **Premier Series** offers distinctive touches and superb craftsmanship from the highest quality materials. Whether you love traditional or modern design, we offer a look to fit your lifestyle. Features include full overlay doors, plywood boxes, a solid wood dovetail drawer box, as well as a five-piece drawer head, and soft-close doors and drawers.



### **BUILDER SERIES**

Our **Builder Series** offers creative solutions for many design needs, all at an attractive price point. Create a Shaker Style look with a modern slab drawer profile to bring your space together. Features include hybrid construction with engineered wood sides and solid wood face frames. Enjoy the soft-close doors and premium finishes for a lifetime of beauty and durability.



### **HOODS