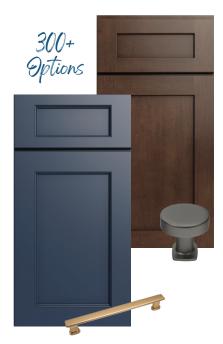

### **PREMIER SERIES**

Our **Premier Series** offers distinctive touches and superb craftsmanship from the highest quality materials. Whether you love traditional or modern design, we offer a look to fit your lifestyle. Features include full overlay doors, plywood boxes, a solid wood dovetail drawer box, as well as a five-piece drawer head, and soft-close doors and drawers.

### **BUILDER SERIES**

Our **Builder Series** offers creative solutions for many design needs, all at an attractive price point. Create a Shaker Style look with a modern slab drawer profile to bring your space together. Features include hybrid construction with engineered wood sides and solid wood face frames. Enjoy the soft-close doors and premium finishes for a lifetime of beauty and durability.

### **HOODS & HARDWARE**

Complete your design with KCD's Hoods, available in color-matched finishes, raw, or painted black, along with corresponding ventilation. Pair them with our Decorative Hardware Collection for the perfect complement to your cabinets and appliances.