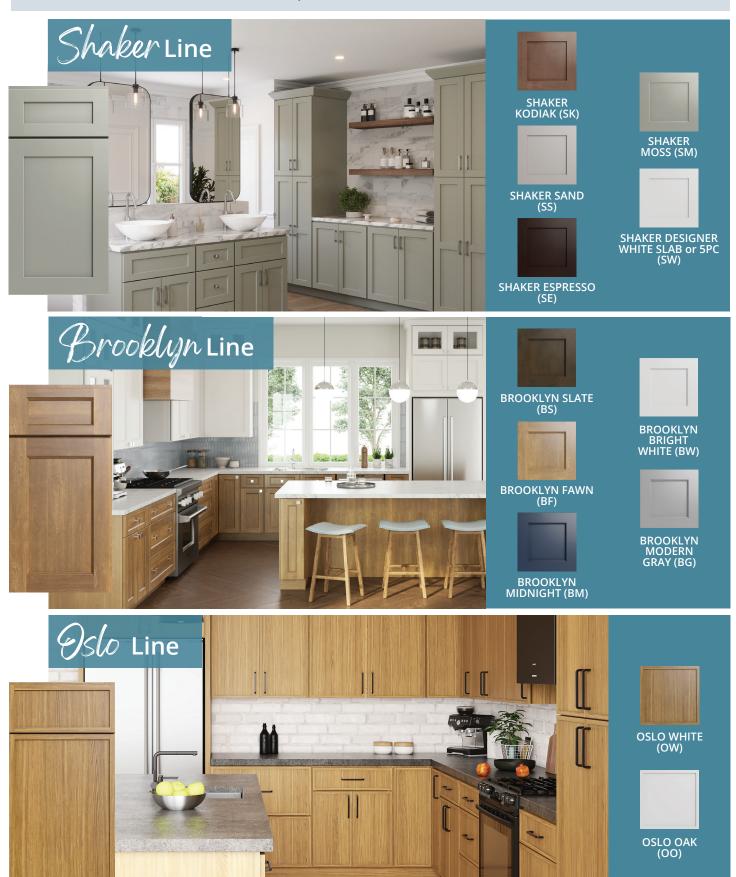

### **PREMIER SERIES**

Our **Premier Series** offers distinctive touches and superb craftsmanship from the highest quality materials. Whether you love traditional or modern design, we offer a look to fit your lifestyle. Features include full overlay doors, plywood boxes, a solid wood dovetail drawer box, as well as a five-piece drawer head, and soft-close doors and drawers.

### **BUILDER SERIES**

Our **Builder Series** offers creative solutions for many design needs, all at an attractive price point. Create a Shaker Style look with a modern slab drawer profile to bring your space together. Features include hybrid construction with engineered wood sides and solid wood face frames. Enjoy the soft-close doors and premium finishes for a lifetime of beauty and durability.