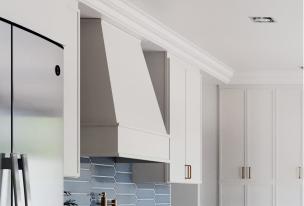

# HOODS

### FEATURES

- Made in the USA
- 10-day lead-time
- Ventilation options
- Modifications available
- Available in KCD finishes as well as black paint & raw wood

#### Hoods by Kitchen Cabinet Distributors

| ANGLED CLASSIC TRIM                 | ANGLED WITH<br>STRAPPING FLAT TRIM | ANGLED WITH<br>WALNUT BAND         |   |
|-------------------------------------|------------------------------------|------------------------------------|---|
| TAPERED WITH<br>STRAPPING FLAT TRIM | TAPERED WITH SHIPLAP<br>BLOCK TRIM | TAPERED CLASSIC TRIM               |   |
| CURVED CLASSIC TRIM                 | CURVED WITH<br>BRASS STRAPPING     | CURVED STRAPPING<br>FLAT TRIM      |   |
| BOX WITH SHIPLAP<br>WALNUT BAND     | BOX BLOCK TRIM                     | SLOPED WITH<br>STRAPPING FLAT TRIM | - |
| SLOPED CLASSIC TRIM                 |                                    |                                    |   |