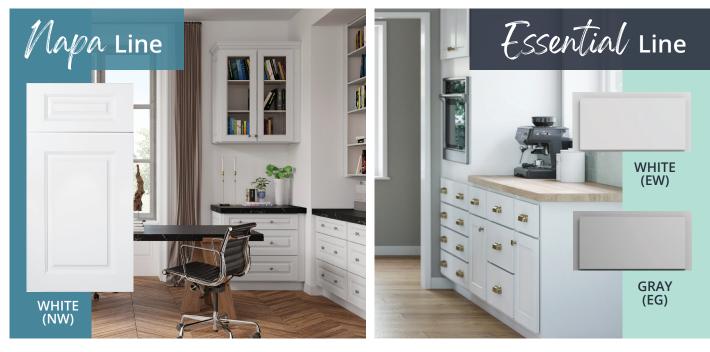

#### **BUILDER SERIES**

Our **Builder Series** offers creative solutions for many design needs, all at an attractive price point. Bringing your space all together will create stylish rooms sure to become your favorite place, affordably! Essential drawers include: 5/8" solid wood and dovetailed feature. Our drawer slides are undermount and all doors have soft close hinges.