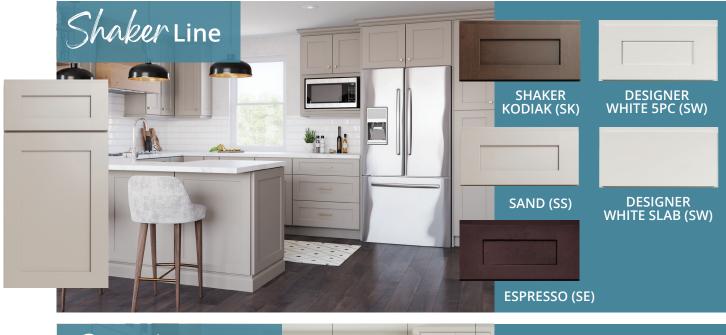

#### **BUILDER SERIES**

Our **Builder Series** offers creative solutions for many design needs, all at an attractive price point. Bringing your space all together will create stylish rooms sure to become your favorite place, affordably! Essential drawers include: 5/8" solid wood and dovetailed feature. Our drawer slides are undermount and all doors have soft close hinges.