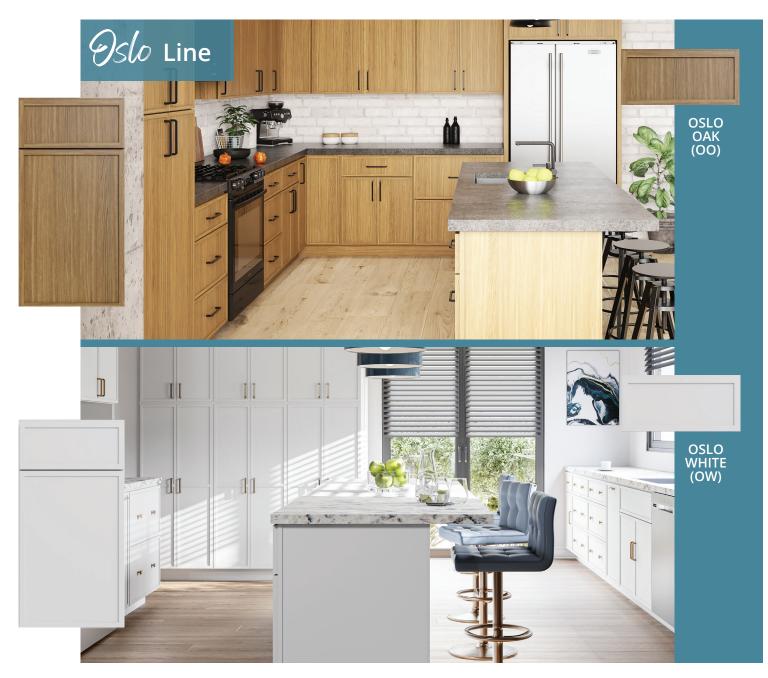

#### **PREMIER SERIES**

With the highest quality materials and finest attention to detail, our **Premier Series** offers distinctive touches and superb craftsmanship. Whether you love traditional or modern design, we offer a look to fit your lifestyle. Features include full overlay doors, plywood boxes, a solid wood dovetail drawer box, as well as a five-piece drawer head, and soft-close doors and drawers.